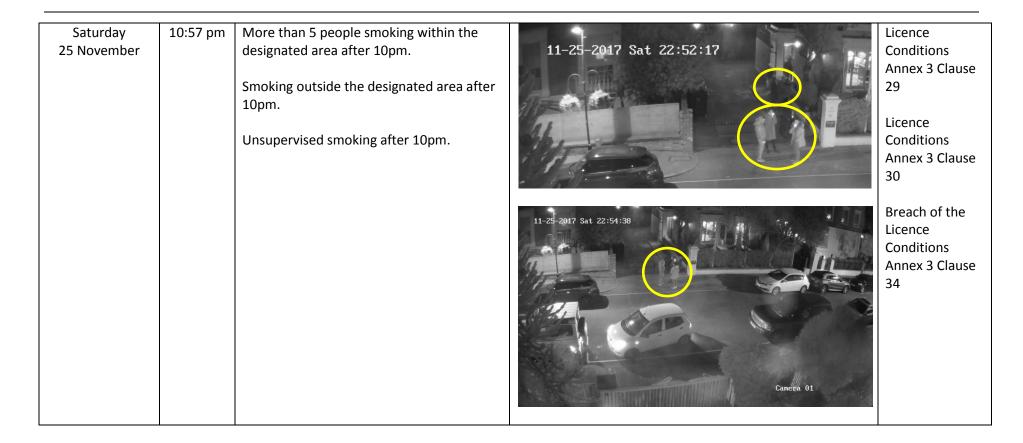

**Logbook 2 - Licence Issues Relating to The Clifton Pub** 

| Saturday<br>25 November | 10:17 pm | Unsupervised smokers after 10pm outside the designated area. | 11-25-2017 Sat 22:17:54  Camera 01 | Licence Conditions Annex 3 Clause 30  Breach of the Licence Conditions Annex 3 Clause 34 |
|-------------------------|----------|--------------------------------------------------------------|------------------------------------|------------------------------------------------------------------------------------------|
|                         |          |                                                              |                                    |                                                                                          |
|                         |          |                                                              | 11-25-2017 Sat 22:18:36            |                                                                                          |