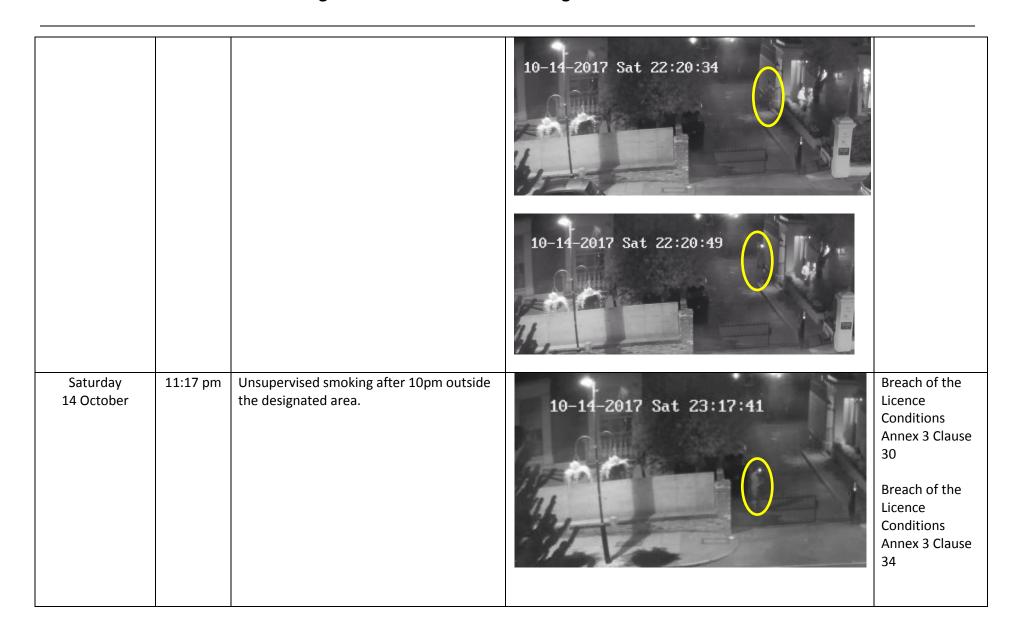

|                        |          | The customer picks up his drink from next to the flower box (see photo 2).  The customer then raises his hand with the drink for a 'toast' (see photo 3). | 2                                  | Breach of the<br>Licence<br>Conditions<br>Annex 3 Clause<br>34                                        |
|------------------------|----------|-----------------------------------------------------------------------------------------------------------------------------------------------------------|------------------------------------|-------------------------------------------------------------------------------------------------------|
| Saturday<br>14 October | 10:20 pm | Unsupervised smoking after 10pm outside the designated area.                                                                                              | 10-14-2017 Sat 22:20:49  Camera 01 | Breach of the Licence Conditions Annex 3 Clause 30 Breach of the Licence Conditions Annex 3 Clause 34 |