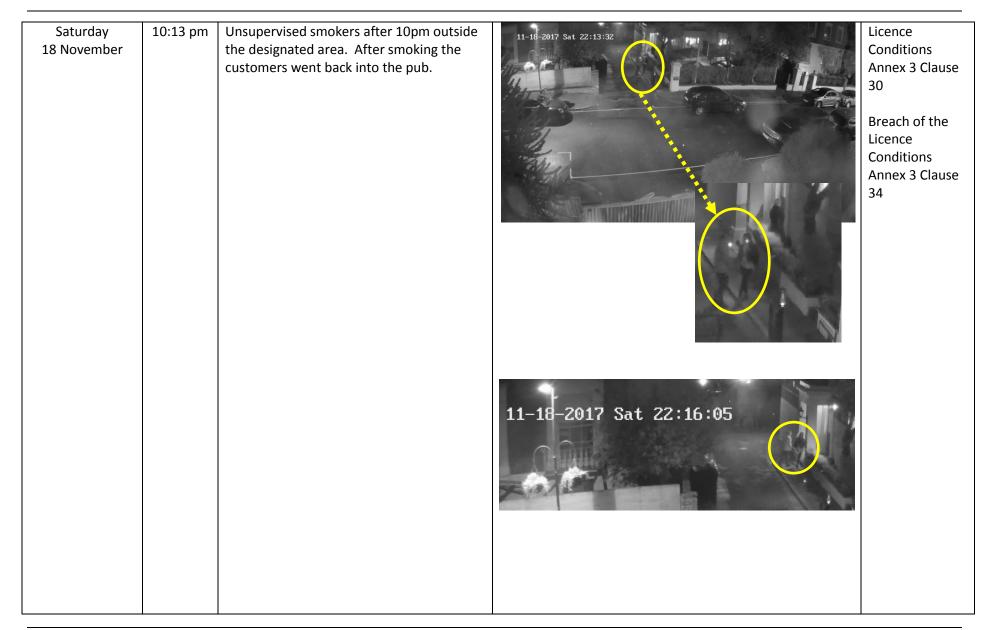

| NOVEBER 2017            |          |                                                              |                                    |                                                                                          |
|-------------------------|----------|--------------------------------------------------------------|------------------------------------|------------------------------------------------------------------------------------------|
| Wednesday<br>8 November | 10:29 pm | Unsupervised smokers after 10pm outside the designated area. | 2.3X<br>11-08-2017 Wed 22:29:42    | Licence Conditions Annex 3 Clause 30  Breach of the Licence Conditions Annex 3 Clause 34 |
| Thursday<br>9 November  | 10:07 pm | Unsupervised smokers after 10pm outside the designated area. | 11-09-2017 Thu 22:07:12  Camera 01 | Licence Conditions Annex 3 Clause 30 Breach of the Licence Conditions Annex 3 Clause 34  |